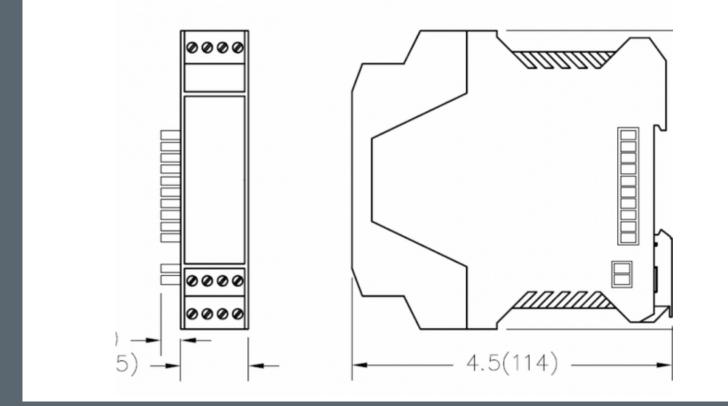

# 2A06 120/240 VAC power supply module

| Feature                | Description                                       |
|------------------------|---------------------------------------------------|
| Input power range      | 90 to 250Vac, 50/60Hz, 250mA 120 to 250Vdc, 250mA |
| Operating power output | Regulated, 9Vdc 1.1A maximum                      |
| Input fuse type        | 400mA slow-blow                                   |

### Technical specification

| Feature                   | Description                                                      |
|---------------------------|------------------------------------------------------------------|
| Compatibility             | All bus powered modules except EOTec 2000 analog data links      |
| Ambient conditions        | -40 to 85°C operational, 0-95% relative humidity, non-condensing |
| Diagnostic output         | 2A16 only                                                        |
| Weight                    | <9oz. (250g)                                                     |
| Installation instructions | Shipped with product or available on request                     |