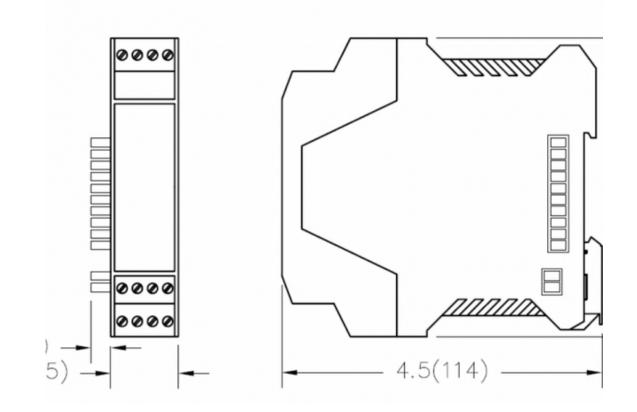

### MXCC-IP4

| Feature         | Description                                  |
|-----------------|----------------------------------------------|
| I/O module type | Contact closure in                           |
| Channels        | 4                                            |
| Base units      | MXB-MM2, MXB-SM15, MXB-SM40, MXB-SM80, MXBMN |