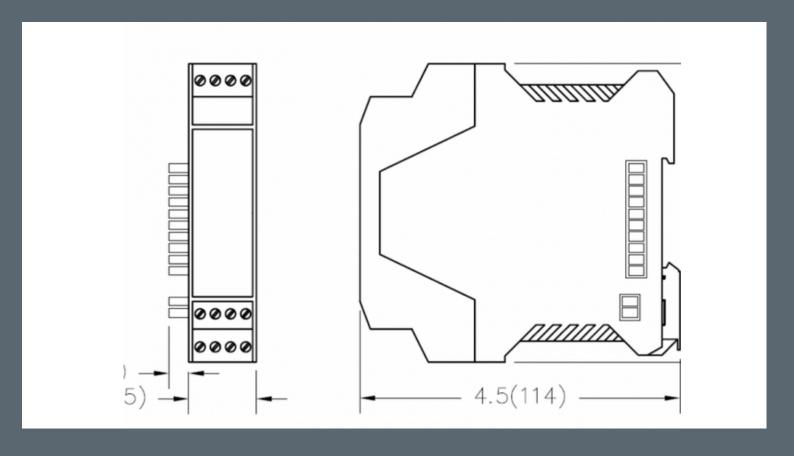

# MXCC-OP4 contact closure out (Form-C relay)

| Feature     | Description                                              |
|-------------|----------------------------------------------------------|
| I/O module  | Contact closure out (Form-C relay)                       |
| Channels    | 4                                                        |
| Accessories | Base units: MXB-MM2, MXB-SM15, MXB-SM40, MXB-SM80, MXBMN |