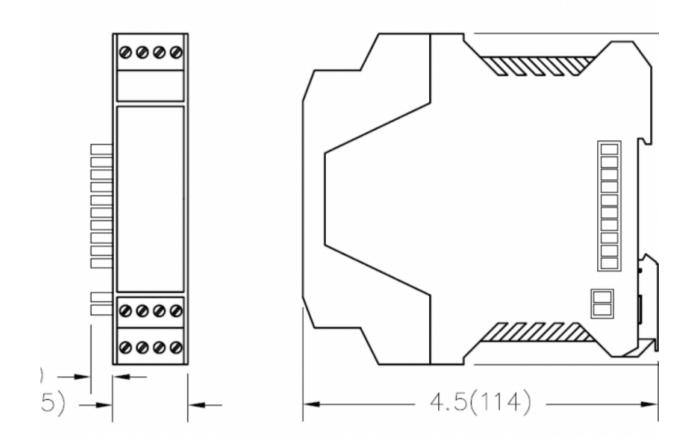

### MX420-IP4

| Feature         | Description                                  |
|-----------------|----------------------------------------------|
| I/O module type | 4-20mA In                                    |
| Channels        | 4                                            |
| Base units      | MXB-MM2, MXB-SM15, MXB-SM40, MXB-SM80, MXBMN |