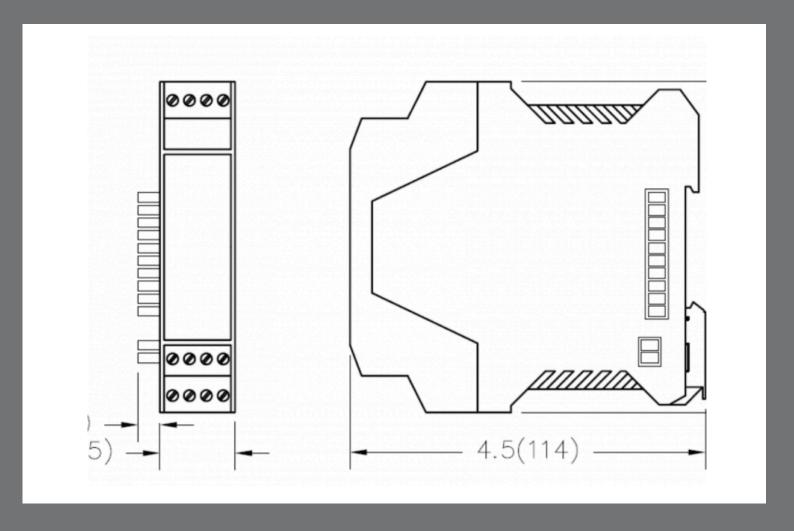

## MX420-IP4



| Feature         | Description                                  |
|-----------------|----------------------------------------------|
| I/O module type | 4-20mA In                                    |
| Channels        | 4                                            |
| Base units      | MXB-MM2, MXB-SM15, MXB-SM40, MXB-SM80, MXBMN |



## **United States of America**

707 Jeffrey Way Round Rock Texas 78665-2408 USA

Tel: +1 512-434-2800

## **United Kingdom**

Innovation House
Lancaster Road
Ferndown Industrial Estate
Wimborne
Dorset BH21 7SQ
UK

Tel: +44 (0) 1202 850 450

For more information

Web: <u>cwic.curtisswright.com</u>

Email: <a href="mailto:sales@nspi.curtisswright.com">sales@nspi.curtisswright.com</a>

## **About Curtiss-Wright**

Curtiss-Wright Round Rock and Wimborne have