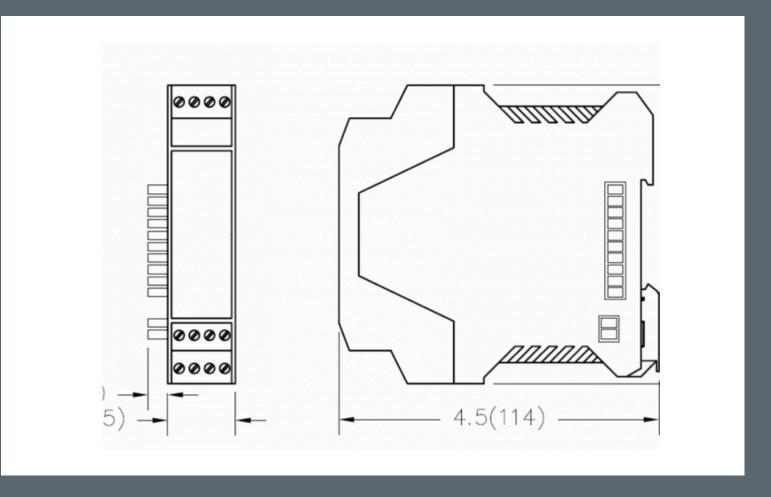

# MX420-OP4



| Feature         | Description                                  |
|-----------------|----------------------------------------------|
| I/O module type | 4-20mA Out                                   |
| Channels        | 4                                            |
| Base units      | MXB-MM2, MXB-SM15, MXB-SM40, MXB-SM80, MXBMN |









## **About Ultra Energy**

Organizations working with nuclear and industrial technologies must deliver reliable production at the same time as safeguarding people, the environment and infrastructure. We develop and manufacture measurement and control solutions that give our customers complete, long-term control over systems operating in harsh environments, helping them operate safely and increasing the value derived from their investments over their