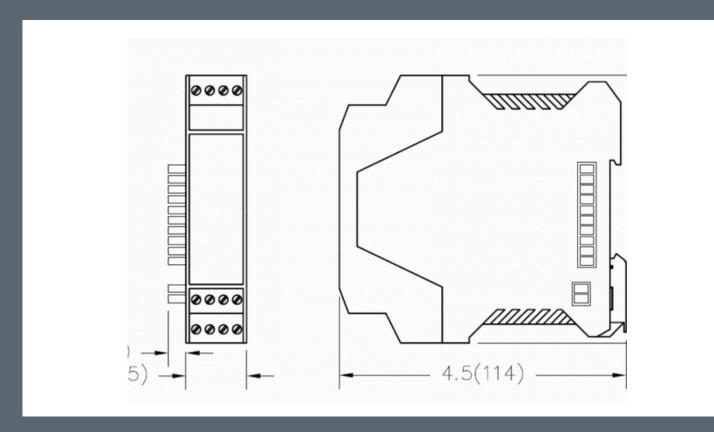

# 2A18 24VDC power supply module with fault relay output



| Feature                | Description                  |
|------------------------|------------------------------|
| Input power range      | 24Vdc ± 20%, 400mA           |
| Operating power output | Regulated, 9Vdc 1.1A maximum |
| Input fuse type        | 400mA slow-blow              |









# Technical specification

| Feature            | Description                                                    |
|--------------------|----------------------------------------------------------------|
| Compatibility      | All bus powered modules except EOTec 2000 analog data links    |
| Ambient conditions | 40 to 85°C operational, 0-95% relative humidity non-condensing |
| Diagnostic output  | Form-C, 175Vdc, 1A continuous                                  |
| Weight             | <9oz. (25