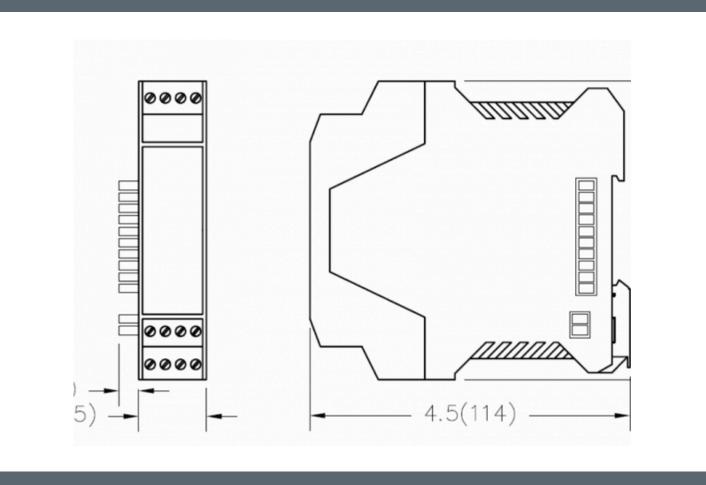

# 2R12 receiver



| Feature         | Description |
|-----------------|-------------|
| Analog signal   | 4-20mA      |
| Wavelength      | 850nm       |
| Optical mode    | Multi-mode  |
| Fiber connector | SMA         |
| Power supply    | 2A56        |



+ ultra.energy







## **About Ultra Energy**

Organizations working with nuclear and industrial technologies must deliver reliable production at the same time as safeguarding people, the environment and infrastructure. We develop and manufacture measurement and control solutions that give our customers complete, long-term control over systems operating in harsh environments, helping them operate safely and increasing the value derived from their investments over their total lifespan.

Part of Curtiss-Wright, Ultra Energy has worked with nuclear and